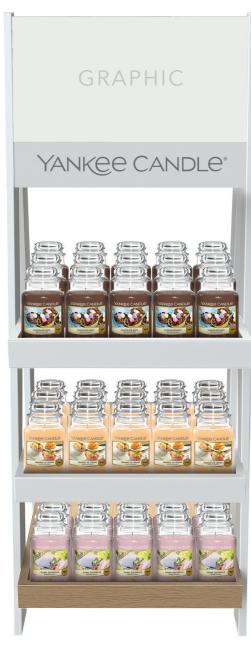

| YANKEE CANDLE® |
|----------------|
|                |
|                |
|                |

| Chocolate Eggs | Mango Ice Cream | Sunny Daydream |
|----------------|-----------------|----------------|
|                |                 |                |

| Chocolate Eggs | Mango Ice Cream | Sunny Daydream |  |
|----------------|-----------------|----------------|--|
| 33 x Large Jar | 17 x Large Jar  | 17 x Large Jar |  |