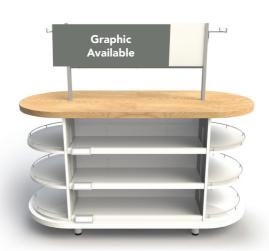

# Q1 Sakura Blossom Festival Collection

Q1 Sakura Blossom Festival Collection

Wholesale Nesting Table

Nholesale Ladder

|                           | PRODUCT FILL QUANTITIES   |                           |  |
|---------------------------|---------------------------|---------------------------|--|
| Majestic Mount Fuji       | Sakura Blossom Festival   | Sweet Plum Sake           |  |
| 24 x Large Jar            | 24 x Large Jar            | 24 x Large Jar            |  |
| 8 x Medium Jar            | 8 x Medium Jar            | 8 x Medium Jar            |  |
| 8 x Small Jar             | 8 x Small Jar             | 8 x Small Jar             |  |
| 3 Boxes x Votive          | 3 Boxes x Votive          | 3 Boxes x Votive          |  |
| 10 x Single Filled Votive | 10 x Single Filled Votive | 10 x Single Filled Votive |  |
| 10 x 3 Pack Filled Votive | 10 x 3 Pack Filled Votive | 10 x 3 Pack Filled Votive |  |
| 10 x Single Filled Votive | 10 x Single Filled Votive | 10 x Single Filled Votive |  |

| PRODUCT FILL QUANTITIES |                         |                 |
|-------------------------|-------------------------|-----------------|
| Majestic Mount Fuji     | Sakura Blossom Festival | Sweet Plum Sake |
| 10 x Large Jar          | 10 x Large Jar          | 10 x Large Jar  |
| 10 x Medium Jar         | 10 x Medium Jar         | 10 x Medium Jar |
| 10 x Small Jar          | 10 x Small Jar          | 10 x Small Jar  |