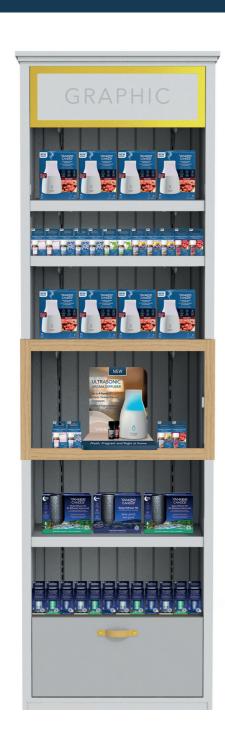

# Ultrasonic Diffuser and Sleep Diffuser

Reseller Breakout Wall with Cabinet

#### PRODUCT FILL QUANTITIES

10 x Sleep Diffuser Starter Kit - Silver
10 x Sleep Diffuser Starter Kit - Bronze
12 x Sleep Diffuser Refill - Calm Night
12 x Sleep Diffuser Refill - Peaceful Dreams
12 x Sleep Diffuser Refill - Starry Slumber

19 x Ultrasonic Aroma Diffuser Starter Kit

12 x Ultrasonic Aroma Diffuser Refill - Clean Cotton®

12 x Ultrasonic Aroma Diffuser Refill - Midnight Jasmine

12 x Ultrasonic Aroma Diffuser Refill - Pink Sands

12 x Ultrasonic Aroma Diffuser Refill - Black Cherry

12 x Ultrasonic Aroma Diffuser Refill - Lemon Lavender