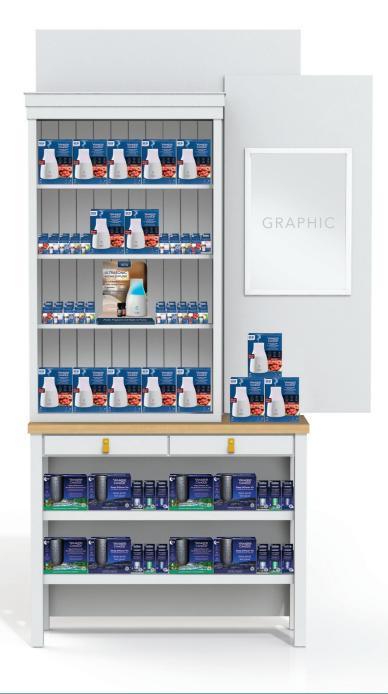

# Ultrasonic Diffuser and Sleep Diffuser

Wholesale Single Wall Bay

#### PRODUCT FILL QUANTITIES

2 x Sleep Diffuser Starter Kit - Silver
2 x Sleep Diffuser Starter Kit - Bronze
16 x Sleep Diffuser Refill - Calm Night
16 x Sleep Diffuser Refill - Peaceful Dreams
8 x Sleep Diffuser Refill - Starry Slumber

6 x Ultrasonic Aroma Diffuser Starter Kit

16 x Ultrasonic Aroma Diffuser Refill - Clean Cotton®

16 x Ultrasonic Aroma Diffuser Refill - Midnight Jasmine

16 x Ultrasonic Aroma Diffuser Refill - Pink Sands

16 x Ultrasonic Aroma Diffuser Refill - Black Cherry

16 x Ultrasonic Aroma Diffuser Refill - Lemon Lavender