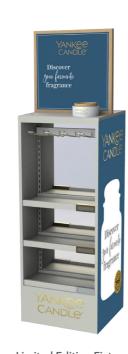

# Outdoor Candle

Cash Desk

# Outdoor Candle

Limited Edition Fixture

Product Glorifier

| PRODUCT FILL QUANTITIES                                             |             |             |             |  |  |
|---------------------------------------------------------------------|-------------|-------------|-------------|--|--|
| Sparkling Lemongrass Fresh Rain Linden Tree Blossoms Ocean Hibiscus |             |             |             |  |  |
| 12 x Candle                                                         | 13 x Candle | 13 x Candle | 12 x Candle |  |  |

Limited Edition Fixture

Extra shelves for the Limited Edition fixture are available on request ltem Code: 1672512

Dimensions: H 1550 x W 440 x D 450mm

Corner Graphic Item Code: 1594416 Dimensions: H 2040 x W 500mm