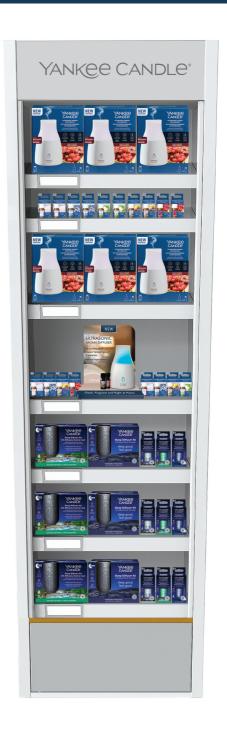

#### **Ultrasonic Aroma Diffuser**

For help creating the right mood, the new Yankee Candle® Ultrasonic Aroma Diffuser features customisable light, mist and fragrance with essential oils.

# Ultrasonic Diffuser and Sleep Diffuser

Wholesale Ladder

Side 1

GRAPHIC

YANKEE CANDLE®

Side 2