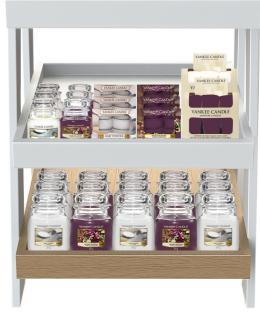

# Q1 Sakura Blossom Festival Collection

Q1 Sakura Blossom Festival Collection

Wholesale Nesting Table

Nholesale Ladder

|                           | PRODUCT FILL QUANTITIES   |                           |  |
|---------------------------|---------------------------|---------------------------|--|
| Majestic Mount Fuji       | Sakura Blossom Festival   | Sweet Plum Sake           |  |
| 24 x Large Jar            | 24 x Large Jar            | 24 x Large Jar            |  |
| 8 x Medium Jar            | 8 x Medium Jar            | 8 x Medium Jar            |  |
| 8 x Small Jar             | 8 x Small Jar             | 8 x Small Jar             |  |
| 3 Boxes x Votive          | 3 Boxes x Votive          | 3 Boxes x Votive          |  |
| 10 x Single Filled Votive | 10 x Single Filled Votive | 10 x Single Filled Votive |  |
| 10 x 3 Pack Filled Votive | 10 x 3 Pack Filled Votive | 10 x 3 Pack Filled Votive |  |
| 10 x Single Filled Votive | 10 x Single Filled Votive | 10 x Single Filled Votive |  |

| PRODUCT FILL QUANTITIES |                         |                 |
|-------------------------|-------------------------|-----------------|
| Majestic Mount Fuji     | Sakura Blossom Festival | Sweet Plum Sake |
| 10 x Large Jar          | 10 x Large Jar          | 10 x Large Jar  |
| 10 x Medium Jar         | 10 x Medium Jar         | 10 x Medium Jar |
| 10 x Small Jar          | 10 x Small Jar          | 10 x Small Jar  |