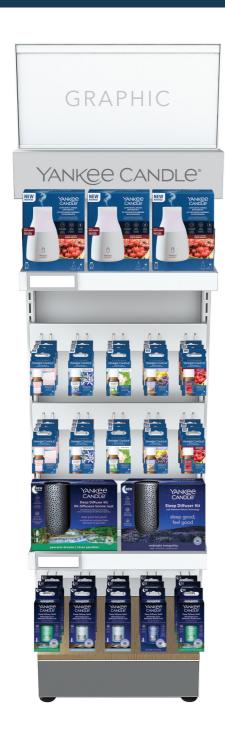

#### **Ultrasonic Aroma Diffuser**

For help creating the right mood, the new Yankee Candle® Ultrasonic Aroma Diffuser features customisable light, mist and fragrance with essential oils.

# Ultrasonic Diffuser and Sleep Diffuser

Wholesale Ladder

Side 1

GRAPHIC

YANKEE CANDLE®

Side 2