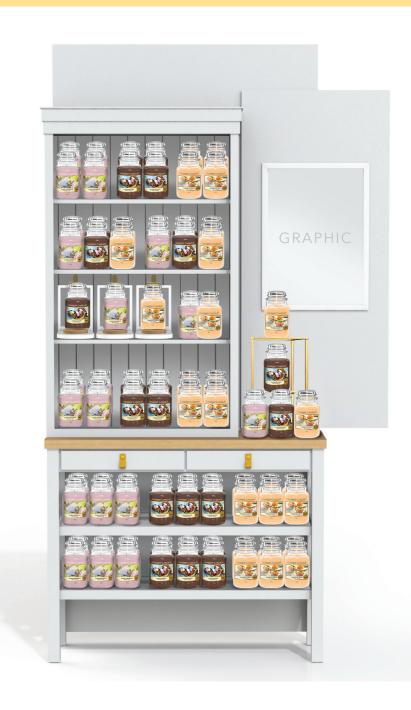

#### Wholesale Double Wall Bay

#### Filled Votives

Wholesale Single Wall Bay

| FILLED VOTIVE FRAGRANCE<br>ASSORTMENT EXAMPLE |                    |                          |                    |
|-----------------------------------------------|--------------------|--------------------------|--------------------|
| Original Wax Fragrances                       |                    | Filled Votive Fragrances |                    |
| 1                                             | Clean Cotton®      | 1                        | Clean Cotton®      |
| 2                                             | Coconut Beach      | 2                        | Coconut Splash     |
| 3                                             | Warm Cashmere      | 3                        | Warm Cashmere      |
| 4                                             | Vanilla Cupcake    | 4                        | Vanilla Cupcake    |
| 5                                             | Tropical Breeze    | 5                        | Mango Ice Cream    |
| 6                                             | Cinnamon Stick     | 6                        | The Last Paradise  |
| 7                                             | Black Cherry       | 7                        | Cinnamon Stick     |
| 8                                             | Pink Sands         | 8                        | Black Cherry       |
| 9                                             | Lemon Lavender     | 9                        | Pink Sands         |
| 10                                            | Ocean Air          | 10                       | Lemon Lavender     |
| 11                                            | Midsummer's Night® | 11                       | Beach Escape       |
|                                               |                    | 12                       | Midsummer's Night® |