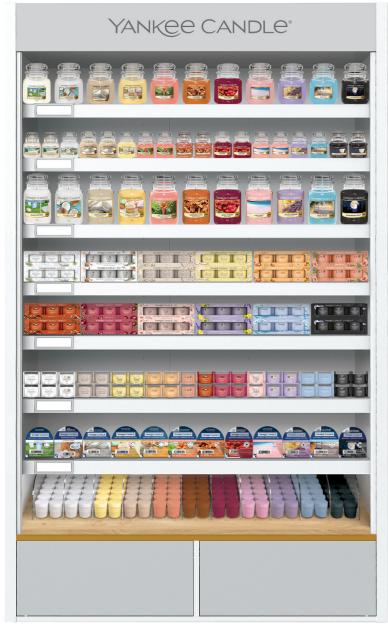

### Filled Votives

#### Wholesale Double Wall Bay

#### Filled Votives

Wholesale Single Wall Bay

| FILLED VOTIVE FRAGRANCE<br>ASSORTMENT EXAMPLE |                    |                          |                    |
|-----------------------------------------------|--------------------|--------------------------|--------------------|
| Original Wax Fragrances                       |                    | Filled Votive Fragrances |                    |
| 1                                             | Clean Cotton®      | 1                        | Clean Cotton®      |
| 2                                             | Coconut Beach      | 2                        | Coconut Splash     |
| 3                                             | Warm Cashmere      | 3                        | Warm Cashmere      |
| 4                                             | Vanilla Cupcake    | 4                        | Vanilla Cupcake    |
| 5                                             | Tropical Breeze    | 5                        | Mango Ice Cream    |
| 6                                             | Cinnamon Stick     | 6                        | The Last Paradise  |
| 7                                             | Black Cherry       | 7                        | Cinnamon Stick     |
| 8                                             | Pink Sands         | 8                        | Black Cherry       |
| 9                                             | Lemon Lavender     | 9                        | Pink Sands         |
| 10                                            | Ocean Air          | 10                       | Lemon Lavender     |
| 11                                            | Midsummer's Night® | 11                       | Beach Escape       |
|                                               |                    | 12                       | Midsummer's Night® |

#### Top Tip

Merchandise the filled votives in a colour run that complements the original wax colour run

| PRODUCT FILL QUANTITIES                   |                        |                           |                        |  |
|-------------------------------------------|------------------------|---------------------------|------------------------|--|
| 3 Pack Filled Votive Single Filled Votive |                        |                           |                        |  |
| 8 x Clean Cotton®                         | 8 x Cinnamon Stick     | 16 x Clean Cotton®        | 16 x Cinnamon Stick    |  |
| 8 x Coconut Beach                         | 8 x Black Cherry       | 8 x Coconut Beach         | 8 x Black Cherry       |  |
| 8 x Vanilla Cupcake                       | 8 x Wild Orchid        | 16 x Vanilla Cupcake      | 16 x Wild Orchid       |  |
| 8 x Warm Cashmere                         | 8 x Lemon Lavender     | 8 x Warm Cashmere         | 8 x Lemon Lavender     |  |
| 8 x Vanilla Crème Brulee                  | 8 x Ocean Air          | 16 x Vanilla Crème Brulee | 16 x Ocean Air         |  |
| 8 x Tropical Breeze                       | 8 x Midsummer's Night® | 8 x Tropical Breeze       | 8 x Midsummer's Night® |  |