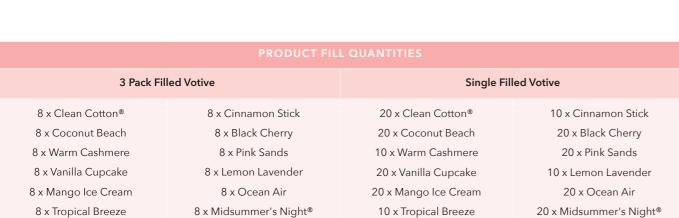

| PRODUCT FILL QUANTITIES |                         |                 |
|-------------------------|-------------------------|-----------------|
| Majestic Mount Fuji     | Sakura Blossom Festival | Sweet Plum Sake |
| 10 x Large Jar          | 10 x Large Jar          | 10 x Large Jar  |
| 10 x Medium Jar         | 10 x Medium Jar         | 10 x Medium Jar |
| 10 x Small Jar          | 10 x Small Jar          | 10 x Small Jar  |