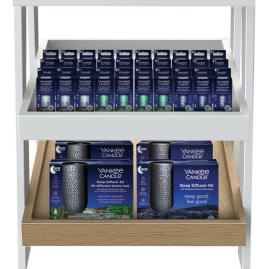

# Ultrasonic Diffuser and Sleep Diffuser

Wholesale Single Wall Bay

#### PRODUCT FILL QUANTITIES

2 x Sleep Diffuser Starter Kit - Silver
2 x Sleep Diffuser Starter Kit - Bronze
16 x Sleep Diffuser Refill - Calm Night
16 x Sleep Diffuser Refill - Peaceful Dreams
8 x Sleep Diffuser Refill - Starry Slumber

6 x Ultrasonic Aroma Diffuser Starter Kit

16 x Ultrasonic Aroma Diffuser Refill - Clean Cotton®

16 x Ultrasonic Aroma Diffuser Refill - Midnight Jasmine

16 x Ultrasonic Aroma Diffuser Refill - Pink Sands

16 x Ultrasonic Aroma Diffuser Refill - Black Cherry

16 x Ultrasonic Aroma Diffuser Refill - Lemon Lavender