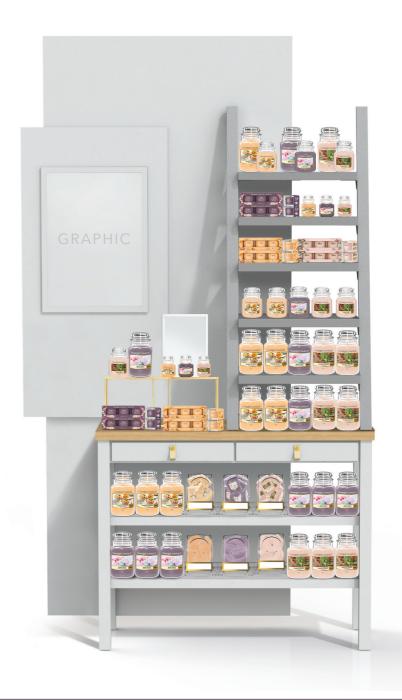

# Q1 Sakura Blossom Festival Collection

Reseller Breakout Wall with Cabinet

| PRODUCT FILL QUANTITIES  |                          |                          |
|--------------------------|--------------------------|--------------------------|
| Majestic Mount Fuji      | Sakura Blossom Festival  | Sweet Plum Sake          |
| 16 x Large Jar           | 16 x Large Jar           | 16 x Large Jar           |
| 8 x Medium Jar           | 8 x Medium Jar           | 8 x Medium Jar           |
| 6 x Small Jar            | 6 x Small Jar            | 6 x Small Jar            |
| 2 Boxes x Votive         | 2 Boxes x Votive         | 2 Boxes x Votive         |
| 8 x Single Filled Votive | 8 x Single Filled Votive | 8 x Single Filled Votive |
| 8 x 3 Pack Filled Votive | 8 x 3 Pack Filled Votive | 8 x 3 Pack Filled Votive |

| PRODUCT FILL QUANTITIES  |                          |                          |
|--------------------------|--------------------------|--------------------------|
| Majestic Mount Fuji      | Sakura Blossom Festival  | Sweet Plum Sake          |
| 10 x Large Jar           | 16 x Large Jar           | 10 x Large Jar           |
| 6 x Medium Jar           | 6 x Medium Jar           | 6 x Medium Jar           |
| 8 x Small Jar            | 8 x Small Jar            | 8 x Small Jar            |
| 2 Boxes x Votive         | 2 Boxes x Votive         | 2 Boxes x Votive         |
| 2 Boxes x Wax Melt       | 2 Boxes x Wax Melt       | 2 Boxes x Wax Melt       |
| 8 x Single Filled Votive | 8 x Single Filled Votive | 8 x Single Filled Votive |
| 6 x 3 Pack Filled Votive | 6 x 3 Pack Filled Votive | 6 x 3 Pack Filled Votive |