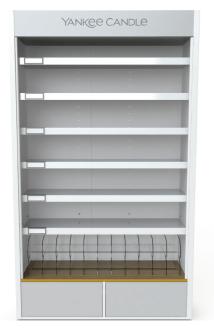

# Furniture Overview

We recommend you use Yankee Candle® approved fixtures to display merchandise.

Double Wall Bay Item Code: 1594402 Dimensions: H 2040 x W 1164 x D 400mm

Single Wall Bay Item Code: 1594407 Dimensions: H 2040 x W 564 x 400mm