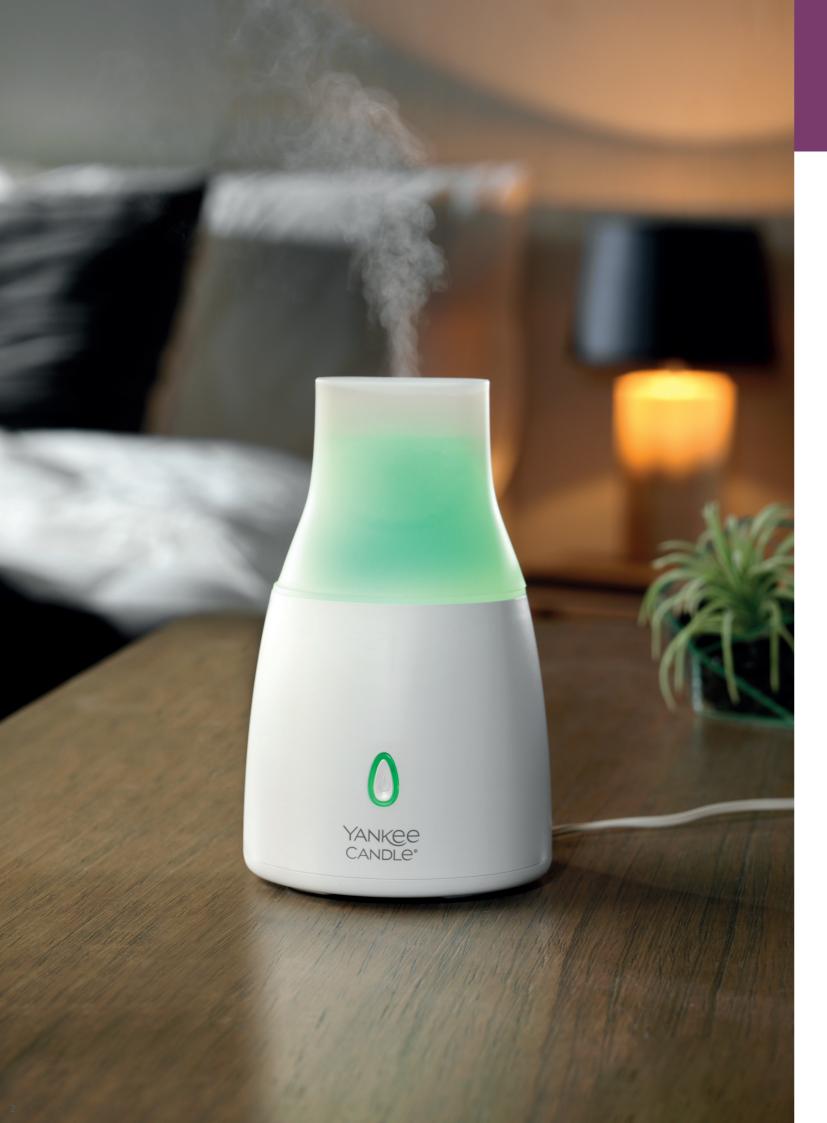

#### **Ultrasonic Aroma Diffuser**

For help creating the right mood, the new Yankee Candle® Ultrasonic Aroma Diffuser features customisable light, mist and fragrance with essential oils.