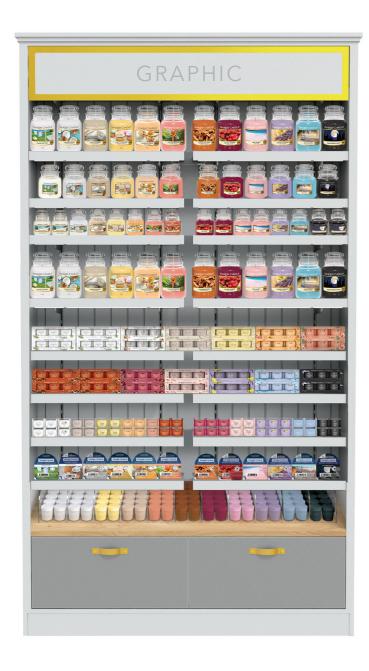

| 16 x Clean Cotton®        | 16 x Cinnamon Stick    |  |
| 8 x Coconut Beach                         | 8 x Black Cherry       | 8 x Coconut Beach         | 8 x Black Cherry       |  |
| 8 x Vanilla Cupcake                       | 8 x Wild Orchid        | 16 x Vanilla Cupcake      | 16 x Wild Orchid       |  |
| 8 x Warm Cashmere                         | 8 x Lemon Lavender     | 8 x Warm Cashmere         | 8 x Lemon Lavender     |  |
| 8 x Vanilla Crème Brulee                  | 8 x Ocean Air          | 16 x Vanilla Crème Brulee | 16 x Ocean Air         |  |
| 8 x Tropical Breeze                       | 8 x Midsummer's Night® | 8 x Tropical Breeze       | 8 x Midsummer's Night® |  |

### Filled Votives

Reseller Double Wall Bay

#### Filled Votives

Reseller Breakout Wall with Cabinet



| FILLED VOTIVE FRAGRANCE<br>ASSORTMENT EXAMPLE |                    |    |                      |
|-----------------------------------------------|--------------------|----|----------------------|
| Original Wax Fragrances Filled Votive Fragran |                    |    | ed Votive Fragrances |
| 1                                             | Clean Cotton®      | 1  | Clean Cotton®        |
| 2                                             | Coconut Splash     | 2  | Soft Blanket         |
| 3                                             | Warm Cashmere      | 3  | Coconut Beach        |
| 4                                             | Vanilla Cupcake    | 4  | Vanilla Cupcake      |
| 5                                             | Mango Ice Cream    | 5  | Warm Cashmere        |
| 6