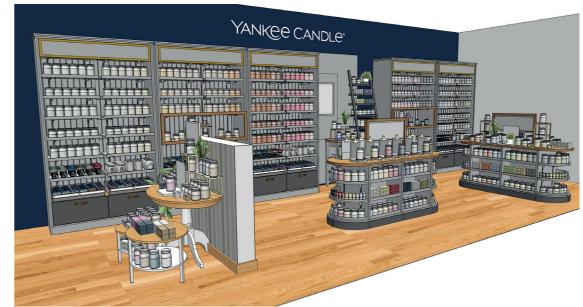

# Stores Layout Overview

# Stores Layout Overview

The store's layout should be one of the key strategies in your success. Creating a well presented, inviting area of your store can influence the consumer to stop, shop, and enjoy the experience of their favourite brands.

Consumers prefer a pleasant store layout where the aisles are clear, POS is visible, and the products are merchandised effectively, making displays eye catching and products of the consumer's choice easy to find.

Wholesale Example

Reseller Example

54

Windows

The entrance to your store has the highest footfall, with windows having an average of 6 seconds to attract attention. While great products and excellent customer service can keep consumers coming back, your visual presentation and branding are going to be the elements that get people to walk into your store in the first place.