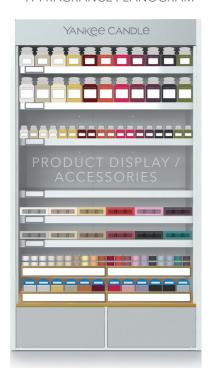

# SS22 Wall Bay Fragrance Assortments

# SS22 Wall Bay Fragrance Assortments

1 DOUBLE WALL BAY / 11 FRAGRANCE PLANOGRAM

| Spring 2022 |                                    |    |                    |
|-------------|------------------------------------|----|--------------------|
| Fra         | Fragrance Assortment               |    | x Melt Assortment  |
| 1           | Clean Cotton®                      | 1  | Clean Cotton®      |
| 2           | <b>NEW</b> Sakura Blossom Festival | 2  | Soft Blanket       |
| 3           | Soft Blanket                       | 3  | Vanilla Cupcake    |
| 4           | Warm Cashmere                      | 4  | Tropical Starfruit |
| 5           | Vanilla Cupcake                    | 5  | Seaside Woods      |
| 6           | Black Cherry                       | 6  | Black Cherry       |
| 7           | <b>NEW</b> Sweet Plum Sake         | 7  | Red Raspberry      |
| 8           | Pink Sands™                        | 8  | Pink Sands         |
| 9           | Black Coconut                      | 9  | Lemon Lavender     |
| 10          | Midsummer's Night®                 | 10 | Black Coconut      |
| 11          | NEW Majestic Mount Fuji            | 11 | Midsummer's Night® |
|             |                                    | 12 | Vanilla Lime       |