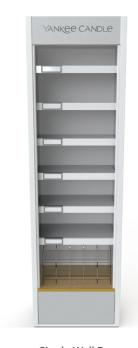

# Furniture Overview

We recommend you use Yankee Candle® approved fixtures to display merchandise.

Double Wall Bay Item Code: 1594402 Dimensions: H 2040 x W 1164 x D 400mm

Single Wall Bay Item Code: 1594407 Dimensions: H 2040 x W 564 x 400mm