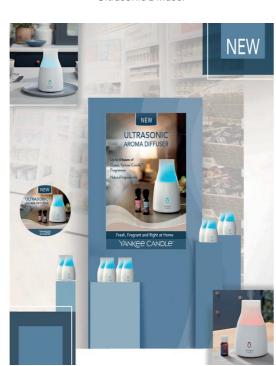

#### **Ultrasonic Aroma Diffuser**

For help creating the right mood, the new Yankee Candle® Ultrasonic Aroma Diffuser features customisable light, mist and fragrance with essential oils.

# Ultrasonic Diffuser and Sleep Diffuser

Wholesale Ladder

Side 1

GRAPHIC

YANKEE CANDLE®

Side 2