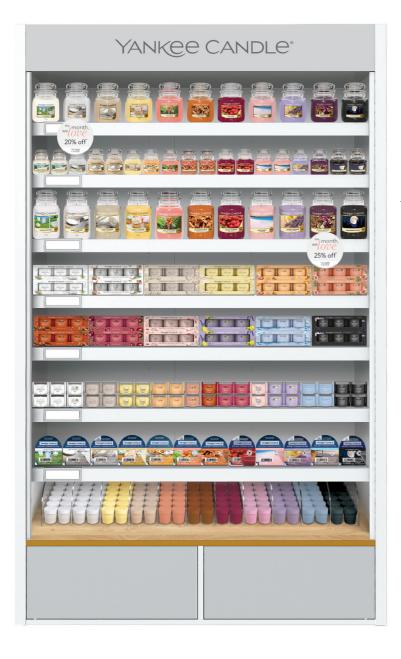

### This Month We Love

Wholesale - Ladder

#### Stock layout overhead plan

Shelf 1

Shelf 2

Shelf 3

| PRODUCT FILL QUANTITIES      |                   |  |  |  |
|------------------------------|-------------------|--|--|--|
| Baby Powder Moonlit Blossoms |                   |  |  |  |
| 15 x Large Jar               | 10 x Large Jar    |  |  |  |
| 15 x Medium Jar              | 10 x Medium Jar   |  |  |  |
| 8 x Small Jar                | 8 x Small Jar     |  |  |  |
| 12 x Tea Lights              | 12 x Tea Lights   |  |  |  |
| 2 Boxes x Votives            | 2 Boxes x Votives |  |  |  |

Wholesale - Double Wall Bay