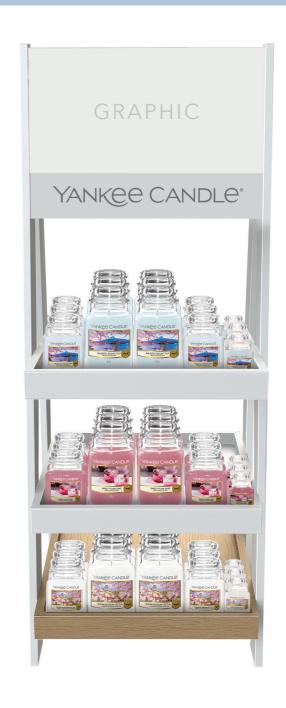

# Ultrasonic Diffuser and Sleep Diffuser

Wholesale Single Wall Bay

#### PRODUCT FILL QUANTITIES

2 x Sleep Diffuser Starter Kit - Silver
2 x Sleep Diffuser Starter Kit - Bronze
16 x Sleep Diffuser Refill - Calm Night
16 x Sleep Diffuser Refill - Peaceful Dreams
8 x Sleep Diffuser Refill - Starry Slumber

6 x Ultrasonic Aroma Diffuser Starter Kit

16 x Ultrasonic Aroma Diffuser Refill - Clean Cotton®

16 x Ultrasonic Aroma Diffuser Refill - Midnight Jasmine

16 x Ultrasonic Aroma Diffuser Refill - Pink Sands

16 x Ultrasonic Aroma Diffuser Refill - Black Cherry

16 x Ultrasonic Aroma Diffuser Refill - Lemon Lavender