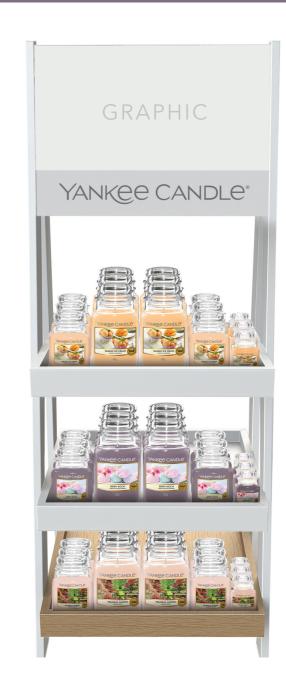

# Q2 Sakura Blossom Festival Collection

Q2 Sakura Blossom Festival Collection

Wholesale Nesting Table

Wholesale Ladder

| PRODUCT FILL QUANTITIES   |                           |                           |
|---------------------------|---------------------------|---------------------------|
| Berry Mochi               | Mango Ice Cream           | Tranquil Garden           |
| 24 x Large Jar            | 24 x Large Jar            | 24 x Large Jar            |
| 8 x Medium Jar            | 8 x Medium Jar            | 8 x Medium Jar            |
| 8 x Small Jar             | 8 x Small Jar             | 8 x Small Jar             |
| 3 Boxes x Votive          | 3 Boxes x Votive          | 3 Boxes x Votive          |
| 10 x Single Filled Votive | 10 x Single Filled Votive | 10 x Single Filled Votive |
| 10 x 3 Pack Filled Votive | 10 x 3 Pack Filled Votive | 10 x 3 Pack Filled Votive |

| PRODUCT FILL QUANTITIES |                 |                 |
|-------------------------|-----------------|-----------------|
| Berry Mochi             | Mango Ice Cream | Tranquil Garden |
| 10 x Large Jar          | 10 x Large Jar  | 10 x Large Jar  |
| 10 x Medium Jar         | 10 x Medium Jar | 10 x Medium Jar |
| 10 x Small Jar          | 10 x Small Jar  | 10 x Small Jar  |