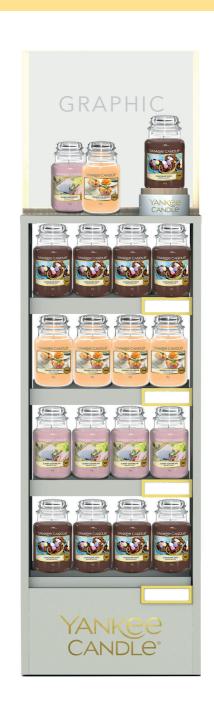

#### Easter

Reseller Breakout Wall with cabinet

| Chocolate Eggs | Mango Ice Cream | Sunny Daydream |  |
|----------------|-----------------|----------------|--|
| 40 x Large Jar | 25 x Large Jar  | 25 x Large Jar |  |

| Chocolate Eggs | Mango Ice Cream | Sunny Daydream |  |
|----------------|-----------------|----------------|--|
| 28 x Large Jar | 28 x Large Jar  | 28 x Large Jar |  |

Wholesale Nesting Table