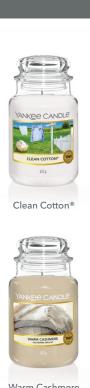

#### Filled Votives

Wholesale Single Wall Bay

| FILLED VOTIVE FRAGRANCE<br>ASSORTMENT EXAMPLE |                    |                          |                    |
|-----------------------------------------------|--------------------|--------------------------|--------------------|
| Original Wax Fragrances                       |                    | Filled Votive Fragrances |                    |
| 1                                             | Clean Cotton®      | 1                        | Clean Cotton®      |
| 2                                             | Coconut Beach      | 2                        | Coconut Splash     |
| 3                                             | Warm Cashmere      | 3                        | Warm Cashmere      |
| 4                                             | Vanilla Cupcake    | 4                        | Vanilla Cupcake    |
| 5                                             | Tropical Breeze    | 5                        | Mango Ice Cream    |
| 6                                             | Cinnamon Stick     | 6                        | The Last Paradise  |
| 7                                             | Black Cherry       | 7                        | Cinnamon Stick     |
| 8                                             | Pink Sands         | 8                        | Black Cherry       |
| 9                                             | Lemon Lavender     | 9                        | Pink Sands         |
| 10                                            | Ocean Air          | 10                       | Lemon Lavender     |
| 11                                            | Midsummer's Night® | 11                       | Beach Escape       |
|                                               |                    | 12                       | Midsummer's Night® |

#### Top Tip

Merchandise the filled votives in a colour run that complements the original wax colour run

| PRODUCT FILL QUANTITIES                   |                        |                           |                        |  |
|-------------------------------------------|------------------------|---------------------------|------------------------|--|
| 3 Pack Filled Votive Single Filled Votive |                        |                           |                        |  |
| 8 x Clean Cotton®                         | 8 x Cinnamon Stick     | 16 x Clean Cotton®        | 16 x Cinnamon Stick    |  |
| 8 x Coconut Beach                         | 8 x Black Cherry       | 8 x Coconut Beach         | 8 x Black Cherry       |  |
| 8 x Vanilla Cupcake                       | 8 x Wild Orchid        | 16 x Vanilla Cupcake      | 16 x Wild Orchid       |  |
| 8 x Warm Cashmere                         | 8 x Lemon Lavender     | 8 x Warm Cashmere         | 8 x Lemon Lavender     |  |
| 8 x Vanilla Crème Brulee                  | 8 x Ocean Air          | 16 x Vanilla Crème Brulee | 16 x Ocean Air         |  |
| 8 x Tropical Breeze                       | 8 x Midsummer's Night® | 8 x Tropical Breeze       | 8 x Midsummer's Night® |  |