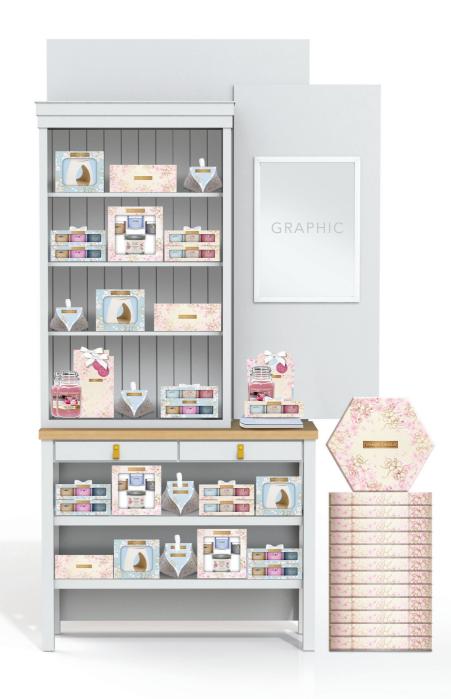

# Sakura Blossom Festival Gift Sets

Reseller Lead Table

# Sakura Blossom Festival Gift Sets

Reseller Breakout Wall with Cabinet

| PRODUCT FILL QUANTITIES        |                                     |                              |
|--------------------------------|-------------------------------------|------------------------------|
|                                | Gifting                             |                              |
| 8 x 3 Wax Melt                 | 8 x Wax Melt Warmer                 | 10 x 10 Tea Light & 1 Holder |
| 16 x 3 Filled Votive           | 15 x Small Tumbler, 3 Filled Votive | 20 x 18 Tea Light & 1 Holder |
| 16 x 3 Filled Votive Signature | 10 x 6 Filled Votive                | 6 x Make Your Own Bag        |

|                                                                           | PRODUCT FILL QUANTITIES                                                    |                                                                                       |
|---------------------------------------------------------------------------|----------------------------------------------------------------------------|---------------------------------------------------------------------------------------|
|                                                                           | Gifting                                                                    |                                                                                       |
| 15 x 3 Wax Melt<br>10 x 3 Filled Votive<br>10 x 3 Filled Votive Signature | 4 x Wax Melt Warmer 9 x Small Tumbler, 3 Filled Votive 6 x 6 Filled Votive | 10 x 10 Tea Light & 1 Holder<br>20 x 18 Tea Light & 1 Holder<br>5 x Make Your Own Bag |