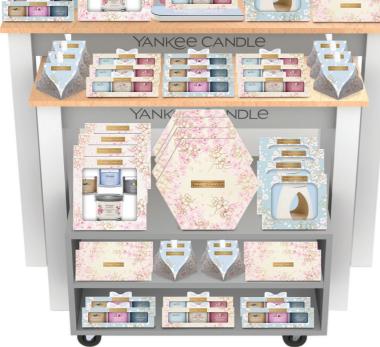

# Sakura Blossom Festival Gift Sets

Wholesale Nesting Table

# Sakura Blossom Festival Gift Sets

Wholesale Ladder

18 x 3 Wax Melt

25 x 3 Filled Votive

25 x 3 Filled Votive Signature

PRODUCT FILL QUANTITIES

Gifting

14 x Wax Melt Warmer
20 x 10 Tea Light & 1 Holder
15 x Small Tumbler, 3 Filled Votive
12 x 6 Filled Votive
8 x Make Your Own Bag

|                                                                        | PRODUCT FILL QUANTITIES                                                           |                                                              |
|------------------------------------------------------------------------|-----------------------------------------------------------------------------------|--------------------------------------------------------------|
|                                                                        | Gifting                                                                           |                                                              |
| 8 x 3 Wax Melt<br>8 x 3 Filled Votive<br>8 x 3 Filled Votive Signature | 4 x Wax Melt Warmer<br>10 x Small Tumbler, 3 Filled Votive<br>8 x 6 Filled Votive | 10 x 10 Tea Light & 1 Holder<br>10 x 18 Tea Light & 1 Holder |