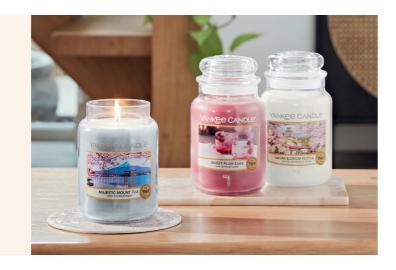

# Q1 Sakura Blossom Festival Collection

Q1 Sakura Blossom Festival Collection

Wholesale Nesting Table

Nholesale Ladder

|                           | PRODUCT FILL QUANTITIES   |                           |  |
|---------------------------|---------------------------|---------------------------|--|
| Majestic Mount Fuji       | Sakura Blossom Festival   | Sweet Plum Sake           |  |
| 24 x Large Jar            | 24 x Large Jar            | 24 x Large Jar            |  |
| 8 x Medium Jar            | 8 x Medium Jar            | 8 x Medium Jar            |  |
| 8 x Small Jar             | 8 x Small Jar             | 8 x Small Jar             |  |
| 3 Boxes x Votive          | 3 Boxes x Votive          | 3 Boxes x Votive          |  |
| 10 x Single Filled Votive | 10 x Single Filled Votive | 10 x Single Filled Votive |  |
| 10 x 3 Pack Filled Votive | 10 x 3 Pack Filled Votive | 10 x 3 Pack Filled Votive |  |
| 10 x Single Filled Votive | 10 x Single Filled Votive | 10 x Single Filled Votive |  |