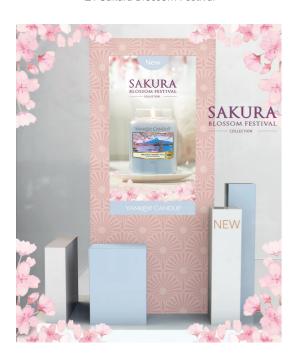

#### Q1 Sakura Blossom Festival Collection

As the first cherry trees begin to bloom, we invite you on a journey to Japan to welcome spring during the Sakura Blossom Festival. It's a time of renewal and optimism, inviting families and friends to gather under the falling petals of the Sakura trees, experiencing the beauty of nature together in a celebration of spring.

#### Q1 Sakura Blossom Festival Gifting

Our gifting collection invites shoppers to journey to Japan, where they can welcome Spring during the Sakura Blossom Festival. Through delicate watercolours, floral illustrations, and textured backgrounds, they can enjoy the beautiful majesty of the blooming cherry trees during this traditional festival. Curated assortments of seasonal fragrances will have your customers experiencing the beauty of nature in a celebration of Spring.

Q1 Sakura Blossom Festival

Outdoor Candle

Q2 Sakura Blossom Festival

Ultrasonic Diffuser

Below is an overview of window spot decals that have been designed for SS22 to support with promoting the collections. Window spot decals are available to download from DASH, our Digital Assets Storage House.

Q1 Sakura Blossom Festival Collection

Q2 Sakura Blossom Festival Collection

Sakura Blossom Festival Gift Sets

Ultrasonic Diffuser

Outdoor Collection