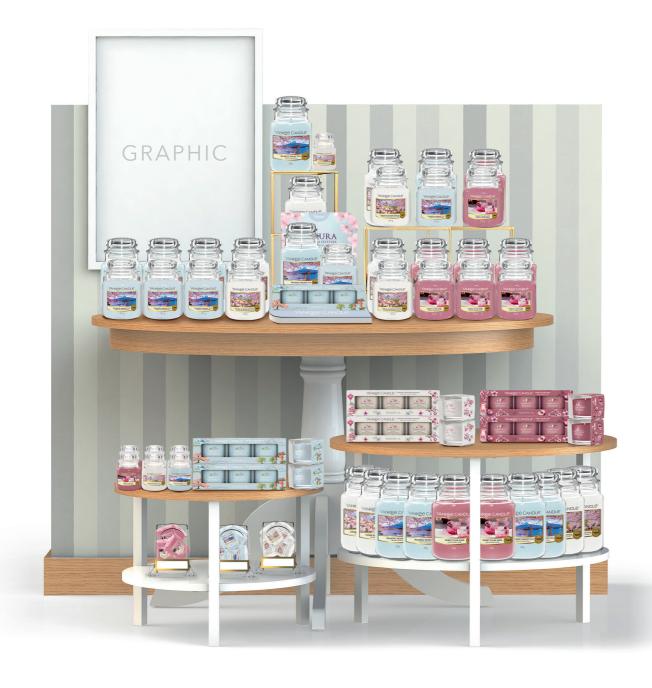

# Sakura Blossom Festival Gift Sets

Wholesale Nesting Table

# Sakura Blossom Festival Gift Sets

Wholesale Ladder

18 x 3 Wax Melt

25 x 3 Filled Votive

25 x 3 Filled Votive Signature

PRODUCT FILL QUANTITIES

Gifting

14 x Wax Melt Warmer
20 x 10 Tea Light & 1 Holder
15 x Small Tumbler, 3 Filled Votive
12 x 6 Filled Votive
8 x Make Your Own Bag

|                                                                        | PRODUCT FILL QUANTITIES                                                           |                                                              |
|------------------------------------------------------------------------|-----------------------------------------------------------------------------------|--------------------------------------------------------------|
|                                                                        | Gifting                                                                           |                                                              |
| 8 x 3 Wax Melt<br>8 x 3 Filled Votive<br>8 x 3 Filled Votive Signature | 4 x Wax Melt Warmer<br>10 x Small Tumbler, 3 Filled Votive<br>8 x 6 Filled Votive | 10 x 10 Tea Light & 1 Holder<br>10 x 18 Tea Light & 1 Holder |