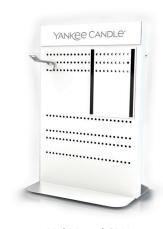

#### Wholesale Double Wall Bay

#### Filled Votives

Wholesale Single Wall Bay

| FILLED VOTIVE FRAGRANCE<br>ASSORTMENT EXAMPLE |                    |                          |                    |
|-----------------------------------------------|--------------------|--------------------------|--------------------|
| Original Wax Fragrances                       |                    | Filled Votive Fragrances |                    |
| 1                                             | Clean Cotton®      | 1                        | Clean Cotton®      |
| 2                                             | Coconut Beach      | 2                        | Coconut Splash     |
| 3                                             | Warm Cashmere      | 3                        | Warm Cashmere      |
| 4                                             | Vanilla Cupcake    | 4                        | Vanilla Cupcake    |
| 5                                             | Tropical Breeze    | 5                        | Mango Ice Cream    |
| 6                                             | Cinnamon Stick     | 6                        | The Last Paradise  |
| 7                                             | Black Cherry       | 7                        | Cinnamon Stick     |
| 8                                             | Pink Sands         | 8                        | Black Cherry       |
| 9                                             | Lemon Lavender     | 9                        | Pink Sands         |
| 10                                            | Ocean Air          | 10                       | Lemon Lavender     |
| 11                                            | Midsummer's Night® | 11                       | Beach Escape       |
|                                               |                    | 12                       | Midsummer's Night® |

#### Top Tip

Merchandise the filled votives in a colour run that complements the original wax colour run

| PRODUCT FILL QUANTITIES                   |                        |                           |                        |  |
|-------------------------------------------|------------------------|---------------------------|------------------------|--|
| 3 Pack Filled Votive Single Filled Votive |                        |                           |                        |  |
| 8 x Clean Cotton®                         | 8 x Cinnamon Stick     | 16 x Clean Cotton®        | 16 x Cinnamon Stick    |  |
| 8 x Coconut Beach                         | 8 x Black Cherry       | 8 x Coconut Beach         | 8 x Black Cherry       |  |
| 8 x Vanilla Cupcake                       | 8 x Wild Orchid        | 16 x Vanilla Cupcake      | 16 x Wild Orchid       |  |
| 8 x Warm Cashmere                         | 8 x Lemon Lavender     | 8 x Warm Cashmere         | 8 x Lemon Lavender     |  |
| 8 x Vanilla Crème Brulee                  | 8 x Ocean Air          | 16 x Vanilla Crème Brulee | 16 x Ocean Air         |  |
| 8 x Tropical Breeze                       | 8 x Midsummer's Night® | 8 x Tropical Breeze       | 8 x Midsummer's Night® |  |