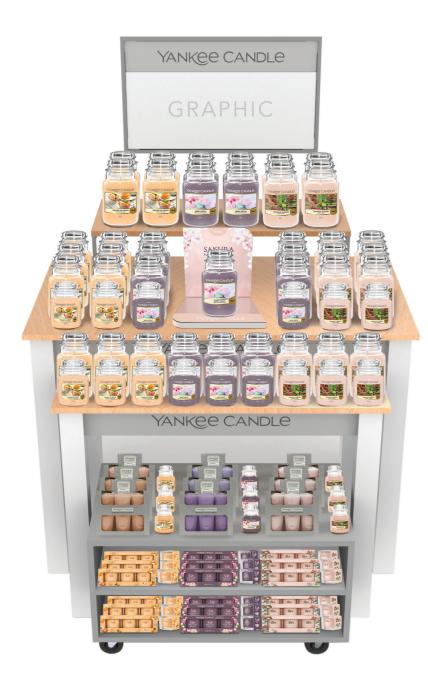

# Q1 Sakura Blossom Festival Collection

Q1 Sakura Blossom Festival Collection

Wholesale Nesting Table

Nholesale Ladder

|                           | PRODUCT FILL QUANTITIES   |                           |  |
|---------------------------|---------------------------|---------------------------|--|
| Majestic Mount Fuji       | Sakura Blossom Festival   | Sweet Plum Sake           |  |
| 24 x Large Jar            | 24 x Large Jar            | 24 x Large Jar            |  |
| 8 x Medium Jar            | 8 x Medium Jar            | 8 x Medium Jar            |  |
| 8 x Small Jar             | 8 x Small Jar             | 8 x Small Jar             |  |
| 3 Boxes x Votive          | 3 Boxes x Votive          | 3 Boxes x Votive          |  |
| 10 x Single Filled Votive | 10 x Single Filled Votive | 10 x Single Filled Votive |  |
| 10 x 3 Pack Filled Votive | 10 x 3 Pack Filled Votive | 10 x 3 Pack Filled Votive |  |
| 10 x Single Filled Votive | 10 x Single Filled Votive | 10 x Single Filled Votive |  |

| PRODUCT FILL QUANTITIES |                         |                 |
|-------------------------|-------------------------|-----------------|
| Majestic Mount Fuji     | Sakura Blossom Festival | Sweet Plum Sake |
| 10 x Large Jar          | 10 x Large Jar          | 10 x Large Jar  |
| 10 x Medium Jar         | 10 x Medium Jar         | 10 x Medium Jar |
| 10 x Small Jar          | 10 x Small Jar          | 10 x Small Jar  |