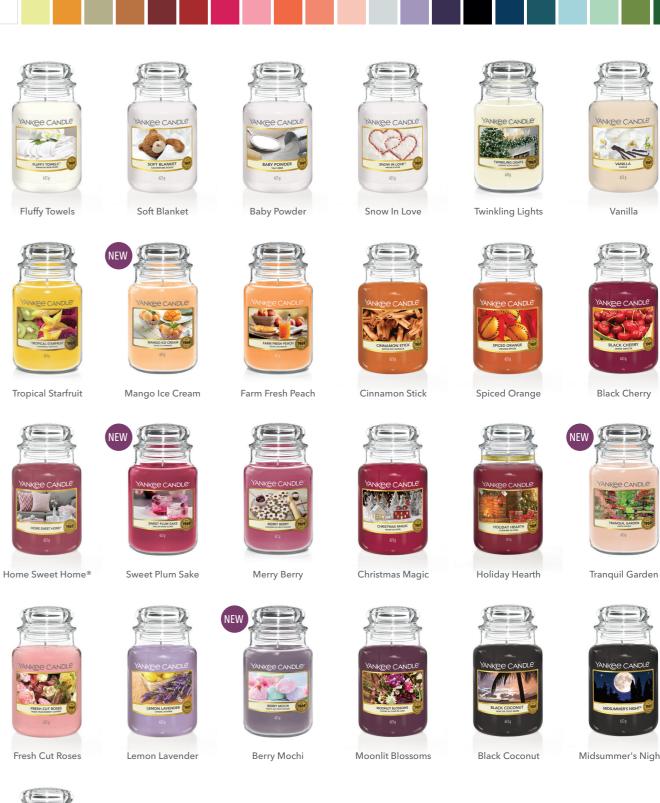

# Spring / Summer 2022 Colour Run

Original Fragrances

Coconut Splash

Christmas Cookie

Sakura Blossom Festival

All Is Bright

Crisp Campfire Apples

The Last Paradise

Mulberry & Fig Delight

Wedding Day®

Beach Escape

A Calm & Quiet Place

Majestic Mount Fuji

Letters To Santa

Tree Farm Festival

Red Apple Wreath

Angel's Wings

Autumn Sunset

We recommend that our fragrances are displayed in a spectrum of colour. We refer to this as our 'Colour

Run'. Even if you have only 11 fragrances, we advise you apply the below approach. The colour run below is a

guide to use when displaying fragrances on your furniture.