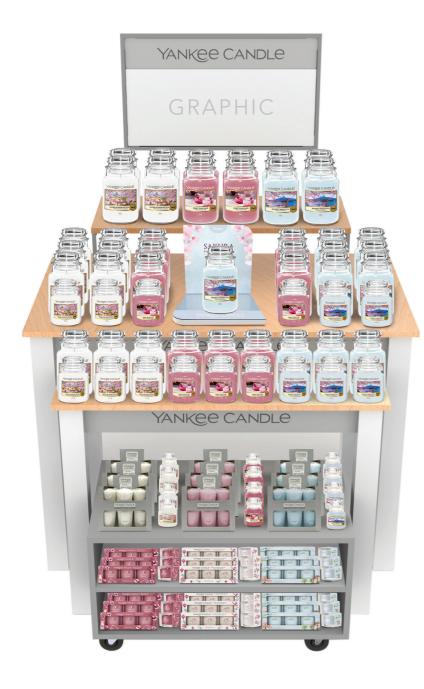

# Q1 Sakura Blossom Festival Collection

Q1 Sakura Blossom Festival Collection

Wholesale Nesting Table

Nholesale Ladder

|                           | PRODUCT FILL QUANTITIES   |                           |  |
|---------------------------|---------------------------|---------------------------|--|
| Majestic Mount Fuji       | Sakura Blossom Festival   | Sweet Plum Sake           |  |
| 24 x Large Jar            | 24 x Large Jar            | 24 x Large Jar            |  |
| 8 x Medium Jar            | 8 x Medium Jar            | 8 x Medium Jar            |  |
| 8 x Small Jar             | 8 x Small Jar             | 8 x Small Jar             |  |
| 3 Boxes x Votive          | 3 Boxes x Votive          | 3 Boxes x Votive          |  |
| 10 x Single Filled Votive | 10 x Single Filled Votive | 10 x Single Filled Votive |  |
| 10 x 3 Pack Filled Votive | 10 x 3 Pack Filled Votive | 10 x 3 Pack Filled Votive |  |
| 10 x Single Filled Votive | 10 x Single Filled Votive | 10 x Single Filled Votive |  |

| PRODUCT FILL QUANTITIES |                         |                 |
|-------------------------|-------------------------|-----------------|
| Majestic Mount Fuji     | Sakura Blossom Festival | Sweet Plum Sake |
| 10 x Large Jar          | 10 x Large Jar          | 10 x Large Jar  |
| 10 x Medium Jar         | 10 x Medium Jar         | 10 x Medium Jar |
| 10 x Small Jar          | 10 x Small Jar          | 10 x Small Jar  |