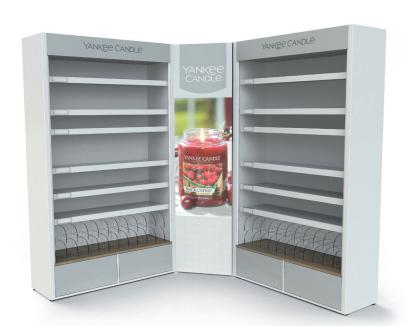

### Filled Votives

Reseller Double Wall Bay

#### Filled Votives

Reseller Breakout Wall with Cabinet

| FILLED VOTIVE FRAGRANCE<br>ASSORTMENT EXAMPLE |                    |    |                      |
|-----------------------------------------------|--------------------|----|----------------------|
| Original Wax Fragrances Filled Votive Fragran |                    |    | ed Votive Fragrances |
| 1                                             | Clean Cotton®      | 1  | Clean Cotton®        |
| 2                                             | Coconut Splash     | 2  | Soft Blanket         |
| 3                                             | Warm Cashmere      | 3  | Coconut Beach        |
| 4                                             | Vanilla Cupcake    | 4  | Vanilla Cupcake      |
| 5                                             | Mango Ice Cream    | 5  | Warm Cashmere        |
| 6                                             | The Last Paradise  | 6  | Vanilla Crème Brulee |
| 7                                             | Cinnamon Stick     | 7  | Tropical Breeze      |
| 8                                             | Black Cherry       | 8  | Cinnamon Stick       |
| 9                                             | Pink Sands         | 9  | Red Raspberry        |
| 10                                            | Lemon Lavender     | 10 | Black Cherry         |
| 11                                            | Beach Escape       | 11 | Wild Orchid          |
| 12                                            | Midsummer's Night® | 12 | Lemon Lavender       |
|                                               |                    | 13 | Ocean Air            |
|                                               |                    | 14 | Midsummer's Night®   |

#### Top Tip

Merchandise the filled votives in a colour run that complements the original wax colour run

| PRODUCT FILL QUANTITIES   |                         |                           |                         |  |
|---------------------------|-------------------------|---------------------------|-------------------------|--|
| 3 Pack Filled Votive      |                         | Single Filled Votive      |                         |  |
| 10 x Clean Cotton®        | 10 x Cinnamon Stick     | 16 x Clean Cotton®        | 16 x Cinnamon Stick     |  |
| 10 x Soft Blanket         | 10 x Red Raspberry      | 16 x Soft Blanket         | 16 x Red Raspberry      |  |
| 10 x Coconut Beach        | 10 x Black Cherry       | 16 x Coconut Beach        | 16 x Black Cherry       |  |
| 10 x Vanilla Cupcake      | 10 x Wild Orchid        | 16 x Vanilla Cupcake      | 16 x Wild Orchid        |  |
| 10 x Warm Cashmere        | 10 x Lemon Lavender     | 16 x Warm Cashmere        | 16 x Lemon Lavender     |  |
| 10 x Vanilla Crème Brulee | 10 x Ocean Air          | 16 x Vanilla Crème Brulee | 16 x Ocean Air          |  |
| 10 x Tropical Breeze      | 10 x Midsummer's Night® | 16 x Tropical Breeze      | 16 x Midsummer's Night® |  |

| PRODUCT FILL QUANTITIES   |                         |                           |                         |  |
|---------------------------|-------------------------|---------------------------|-------------------------|--|
| 3 Pack Filled Votive      |                         | Single Filled Votive      |                         |  |
| 10 x Clean Cotton®        | 10 x Cinnamon Stick     | 16 x Clean Cotton®        | 16 x Cinnamon Stick     |  |
| 10 x Soft Blanket         | 10 x Red Raspberry      | 16 x Soft Blanket         | 16 x Red Raspberry      |  |
| 10 x Coconut Beach        | 10 x Black Cherry       | 16 x Coconut Beach        | 16 x Black Cherry       |  |
| 10 x Vanilla Cupcake      | 10 x Wild Orchid        | 16 x Vanilla Cupcake      | 16 x Wild Orchid        |  |
| 10 x Warm Cashmere        | 10 x Lemon Lavender     | 16 x Warm Cashmere        | 16 x Lemon Lavender     |  |
| 10 x Vanilla Crème Brulee | 10 x Ocean Air          | 16 x Vanilla Crème Brulee | 16 x Ocean Air          |  |
| 10 x Tropical Breeze      | 10 x Midsummer's Night® | 16 x Tropical Breeze      | 16 x Midsummer's Night® |  |