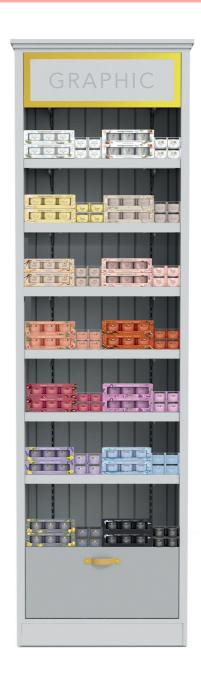

|  |
| 10 x Clean Cotton®        | 10 x Cinnamon Stick     | 16 x Clean Cotton®        | 16 x Cinnamon Stick     |  |
| 10 x Soft Blanket         | 10 x Red Raspberry      | 16 x Soft Blanket         | 16 x Red Raspberry      |  |
| 10 x Coconut Beach        | 10 x Black Cherry       | 16 x Coconut Beach        | 16 x Black Cherry       |  |
| 10 x Vanilla Cupcake      | 10 x Wild Orchid        | 16 x Vanilla Cupcake      | 16 x Wild Orchid        |  |
| 10 x Warm Cashmere        | 10 x Lemon Lavender     | 16 x Warm Cashmere        | 16 x Lemon Lavender     |  |
| 10 x Vanilla Crème Brulee | 10 x Ocean Air          | 16 x Vanilla Crème Brulee | 16 x Ocean Air          |  |
| 10 x Tropical Breeze      | 10 x Midsummer's Night® | 16 x Tropical Breeze      | 16 x Midsummer's Night® |  |



| PRODUCT FILL QUANTITIES   |                         |                           |                         |  |
|---------------------------|-------------------------|---------------------------|-------------------------|--|
| 3 Pack Filled Votive      |                         | Single Filled Votive      |                         |  |
| 10 x Clean Cotton®        | 10 x Cinnamon Stick     | 16 x Clean Cotton®        | 16 x Cinnamon Stick     |  |
| 10 x Soft Blanket         | 10 x Red Raspberry      | 16 x Soft Blanket         | 16 x Red Raspberry      |  |
| 10 x Coconut Beach        | 10 x Black Cherry       | 16 x Coconut Beach        | 16 x Black Cherry       |  |
| 10 x Vanilla Cupcake      | 10 x Wild Orchid        | 16 x Vanilla Cupcake      | 16 x Wild Orchid        |  |
| 10 x