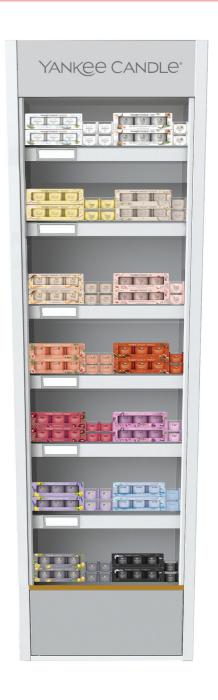

### Filled Votives

Reseller Double Wall Bay

#### Filled Votives

Reseller Breakout Wall with Cabinet

| FILLED VOTIVE FRAGRANCE<br>ASSORTMENT EXAMPLE |                    |    |                      |
|-----------------------------------------------|--------------------|----|----------------------|
| Original Wax Fragrances Filled Votive Fragran |                    |    | ed Votive Fragrances |
| 1                                             | Clean Cotton®      | 1  | Clean Cotton®        |
| 2                                             | Coconut Splash     | 2  | Soft Blanket         |
| 3                                             | Warm Cashmere      | 3  | Coconut Beach        |
| 4                                             | Vanilla Cupcake    | 4  | Vanilla Cupcake      |
| 5                                             | Mango Ice Cream    | 5  | Warm Cashmere        |
| 6                                             | The Last Paradise  | 6  | Vanilla Crème Brulee |
| 7                                             | Cinnamon Stick     | 7  | Tropical Breeze      |
| 8                                             | Black Cherry       | 8  | Cinnamon Stick       |
| 9                                             | Pink Sands         | 9  | Red Raspberry        |
| 10                                            | Lemon Lavender     | 10 | Black Cherry         |
| 11                                            | Beach Escape       | 11 | Wild Orchid          |
| 12                                            | Midsummer's Night® | 12 | Lemon Lavender       |
|                                               |                    | 13 | Ocean Air            |
|                                               |                    | 14 | Midsummer's Night®   |

#### Top Tip

Merchandise the filled votives in a colour run that complements the original wax colour run

| PRODUCT FILL QUANTITIES   |                         |                           |                         |  |
|---------------------------|-------------------------|---------------------------|-------------------------|--|
| 3 Pack Filled Votive      |                         | Single Filled Votive      |                         |  |
| 10 x Clean Cotton®        | 10 x Cinnamon Stick     | 16 x Clean Cotton®        | 16 x Cinnamon Stick     |  |
| 10 x Soft Blanket         | 10 x Red Raspberry      | 16 x Soft Blanket         | 16 x Red Raspberry      |  |
| 10 x Coconut Beach        | 10 x Black Cherry       | 16 x Coconut Beach        | 16 x Black Cherry       |  |
| 10 x Vanilla Cupcake      | 10 x Wild Orchid        | 16 x Vanilla Cupcake      | 16 x Wild Orchid        |  |
| 10 x Warm Cashmere        | 10 x Lemon Lavender     | 16 x Warm Cashmere        | 16 x Lemon Lavender     |  |
| 10 x Vanilla Crème Brulee | 10 x Ocean Air          | 16 x Vanilla Crème Brulee | 16 x Ocean Air          |  |
| 10 x Tropical Breeze      | 10 x Midsummer's Night® | 16 x Tropical Breeze      | 16 x Midsummer's Night® |  |