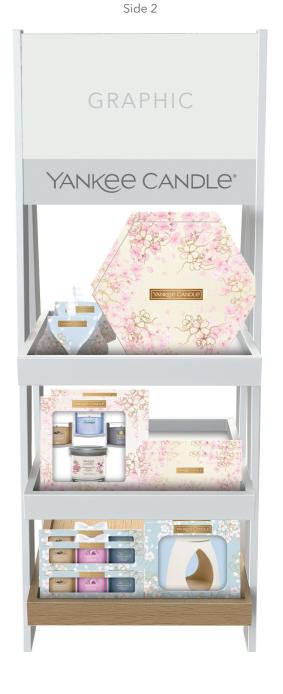

# Ultrasonic Diffuser and Sleep Diffuser

Wholesale Ladder

Side 1

GRAPHIC

YANKEE CANDLE®

Side 2

#### PRODUCT FILL QUANTITIES

12 x Sleep Diffuser Starter Kit - Silver 12 x Sleep Diffuser Starter Kit - Bronze 40 x Sleep Diffuser Refill - Calm Night

40 x Sleep Diffuser Refill - Peaceful Dreams 40 x Sleep Diffuser Refill - Starry Slumber

24 x Ultrasonic Aroma Diffuser Starter Kit 20 x Ultrasonic Aroma Diffuser Refill - Clean Cotton® 20 x Ultrasonic Aroma Diffuser Refill - Midnight Jasmine 20 x Ultrasonic Aroma Diffuser Refill - Pink Sands 20 x Ultrasonic Aroma Diffuser Refill - Black Cherry 20 x Ultrasonic Aroma Diffuser Refill - Lemon Lavender

Wholesale Combination Fixture