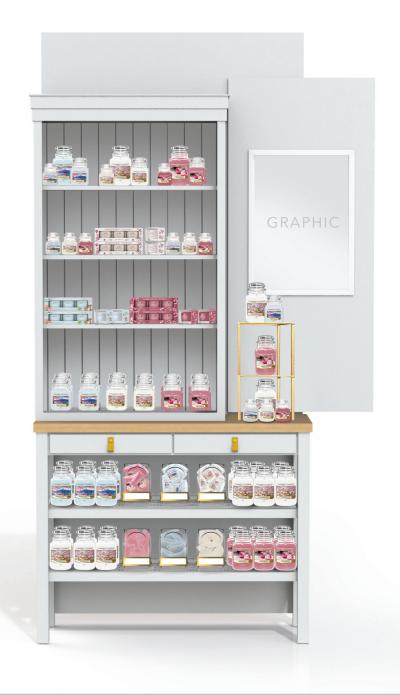

# Q1 Sakura Blossom Festival Collection

Reseller Breakout Wall with Cabinet

| PRODUCT FILL QUANTITIES  |                          |                          |
|--------------------------|--------------------------|--------------------------|
| Majestic Mount Fuji      | Sakura Blossom Festival  | Sweet Plum Sake          |
| 16 x Large Jar           | 16 x Large Jar           | 16 x Large Jar           |
| 8 x Medium Jar           | 8 x Medium Jar           | 8 x Medium Jar           |
| 6 x Small Jar            | 6 x Small Jar            | 6 x Small Jar            |
| 2 Boxes x Votive         | 2 Boxes x Votive         | 2 Boxes x Votive         |
| 8 x Single Filled Votive | 8 x Single Filled Votive | 8 x Single Filled Votive |
| 8 x 3 Pack Filled Votive | 8 x 3 Pack Filled Votive | 8 x 3 Pack Filled Votive |

| PRODUCT FILL QUANTITIES  |                          |                          |
|--------------------------|--------------------------|--------------------------|
| Majestic Mount Fuji      | Sakura Blossom Festival  | Sweet Plum Sake          |
| 10 x Large Jar           | 16 x Large Jar           | 10 x Large Jar           |
| 6 x Medium Jar           | 6 x Medium Jar           | 6 x Medium Jar           |
| 8 x Small Jar            | 8 x Small Jar            | 8 x Small Jar            |
| 2 Boxes x Votive         | 2 Boxes x Votive         | 2 Boxes x Votive         |
| 2 Boxes x Wax Melt       | 2 Boxes x Wax Melt       | 2 Boxes x Wax Melt       |
| 8 x Single Filled Votive | 8 x Single Filled Votive | 8 x Single Filled Votive |
| 6 x 3 Pack Filled Votive | 6 x 3 Pack Filled Votive | 6 x 3 Pack Filled Votive |