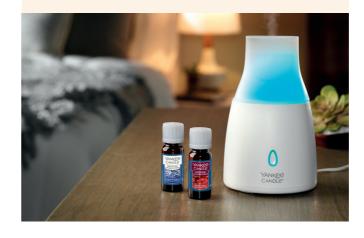

#### **Ultrasonic Aroma Diffuser**

For help creating the right mood, the new Yankee Candle® Ultrasonic Aroma Diffuser features customisable light, mist and fragrance with essential oils.